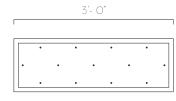

#### **Brand** BOMMA

**Designed by** Studio deFORM

**Category** Pendant Chandelier

Canopy Finish Powder coated metal in Flat White/ Sparkle Silver

**Canopy Size** 36″L x 12″W x 1.5″H

**Pendant Colour** 7 units of Clear 6 units of Smoke