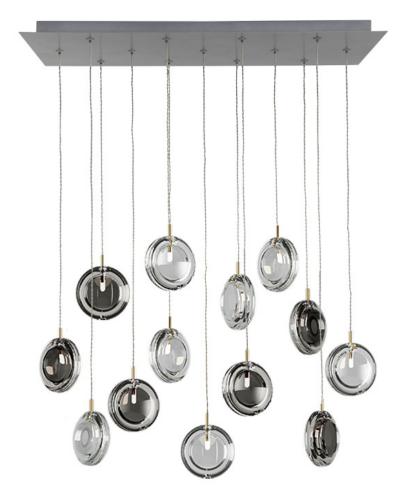

## DESCRIPTION

13 Clear & Smoke Pendants Rectangular Chandelier - Light refracted through a lens is the fundamental principle of optics. Two lenses harmoniously encapsulate their interior source, playing a symphony of lights. Classic clear crystal is offset by a single color that highlights its refraction. A hypnotic design, asking only unique composition and arrangement.

#### **Brand** BOMMA

**Designed by** Studio deFORM

**Category** Pendant Chandelier

Canopy Finish Powder coated metal in Flat White/ Sparkle Silver

**Canopy Size** 36″L x 12″W x 1.5″H

**Pendant Colour** 7 units of Clear 6 units of Smoke