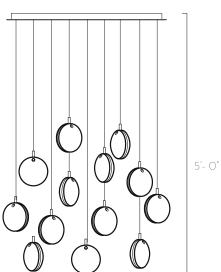

**Pendant Size** 6.2″L × 7.7″H × 3.5″D

**Total Drop** 5'H + 2' extra wire for adjustment

**Bulb** Dimmable G4 LED - 12V - 2W

**Recommended Dimming Switch** Lutron CTCL-153PD/ Lutron Pro